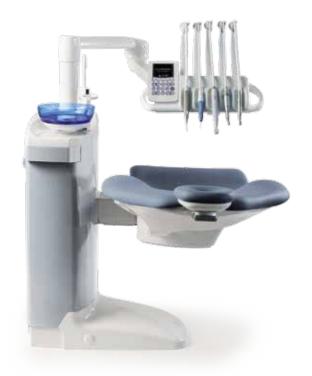

Planmeca's system for instance pre-indicates maintenance routines and incorporates a centralised suction system and amalgam separators. Moreover, the software platform supports remote consultation between the students and the faculty as X-ray images can be sent for consultation. Although dental treatment tradition in the area favors hanging tube instrument delivery, IIUM chose Planmeca's units with over-the-patient delivery arms contributing to ergonomics and a hygienic work environment.