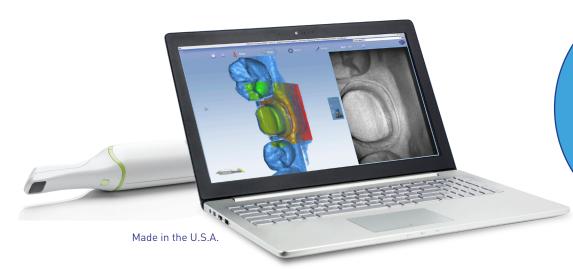

Improve your digital workflow and produce beautiful custom restorations with the Planmeca PlanScan digital scanner. PlanScan is an open architecture system that enables you to seamlessly integrate and collaborate with other systems software making it easy to send cases to your dental labs. Open up your practice to higher productivity and an improved patient experience.

- Fully OPEN integrates seamlessly with most third party software
- No subscriptions No add-on fees\*
- 3 year warranty, plus 1-day on-site training
- Includes 3 black and white autoclave tips

To schedule a demonstration contact your Henry Schein representative or call 844-251-4255.