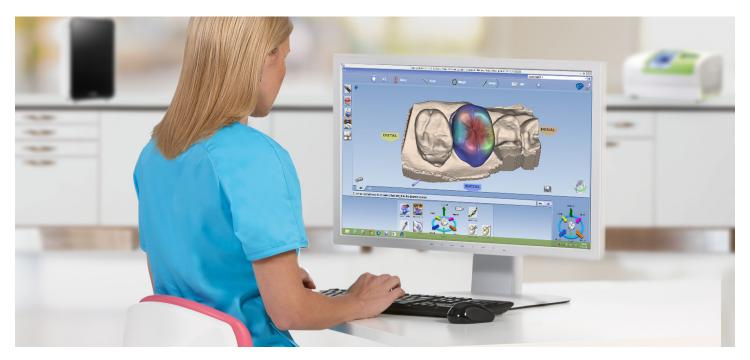

Improve your digital workflow and produce beautiful custom restorations with the Planmeca PlanScan digital scanner. PlanScan is an open architecture system that enables you to seamlessly integrate and collaborate with other systems software making it easy to send cases to your dental labs. Open up your practice to higher productivity and an improved patient experience.

## **DID YOU KNOW PLANMECA PLANSCAN IS SUPPORTED**

by a network of PlanScan preferred labs?

Our open Planmeca solutions enable dentists, surgeons and lab technicians to share Planmeca PlanScan files and collaborate seamlessly. So, whether you prefer to scan your impressions and send on for design and finishing or complete them Chairside; Planmeca offers complete integration and versatility.