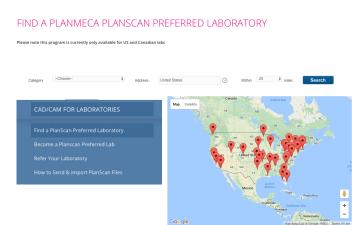

## **DID YOU KNOW PLANMECA PLANSCAN IS SUPPORTED**

by a network of PlanScan preferred labs?

Our open Planmeca solutions enable dentists, surgeons and lab technicians to share Planmeca PlanScan files and collaborate seamlessly. So, whether you prefer to scan your impressions and send on for design and finishing or complete them Chairside; Planmeca offers complete integration and versatility.

## PlanScan files can be sent to labs via:

- DDX
- Lab Portal
- Planmeca Romexis Cloud

Learn how easy it is to send PlanScan files! www.planmecausa.com

Need to find a lab that accepts PlanScan files?
Want to refer your current lab to our preferred network?
www.planmecausa.com