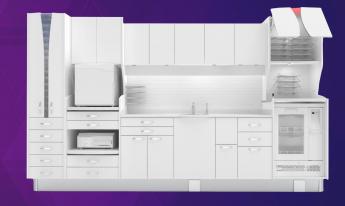

## Planmeca is ready and able to make the year count for your practice.

Tally up the treatment rooms to include custom-designed Evolution™ cabinetry and watch the savings add up. Ensure patient safety. Planmeca Steri-Center™ SCX5 is available in configurations that comply with OSHA, OSAP, ADA, CDC, ODA, and IPAC Program Standards. Finish the year with an investment in your practice functionality and workflow with durability for years.

Purchase 1 Steri-Center<sup>™</sup> and 1 to 4 rooms of Evolution<sup>™</sup> Cabinetry and get **10% off MSRP** 

Purchase 5\* or more rooms of Evolution™ Cabinetry and get 12% off MSRP

Add intraoral scanning integration of the Planmeca Emerald $^{\text{TM}}$  S to an Evolution 12 o'clock Cabinet and save.