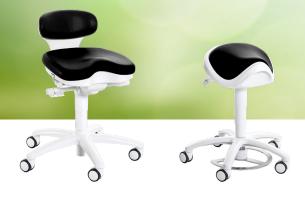

## **Operatory Package Flash Sale**

Planmeca Compact<sup>™</sup> i3 dental unit plus a Planmeca Lumo<sup>™</sup> stool and Planmeca Olo<sup>™</sup> with torso support

Available with hanging tubing or balanced arm delivery. Customize with instrument options for each operatory.

package \$22,211 usd MSRP

**Comfy**<sup>™</sup>

upholstery

Ultra Relax<sup>™</sup> upholstery package \$23,789 USD MSRP

Contact your local Planmeca District Sales Manager for more information: (800) 718 4598