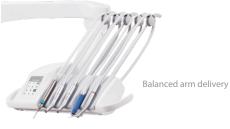

## **Operatory Package Flash Sale**

Planmeca Compact<sup>™</sup> i3 dental unit plus a Planmeca Lumo<sup>™</sup> stool and Planmeca Olo<sup>™</sup> with torso support

Available with hanging tubing or balanced arm delivery. Customize with instrument options for each operatory.