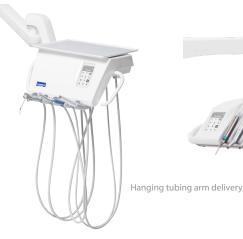

## **Operatory Package Flash Sale**

Planmeca Compact<sup>™</sup> i3 dental unit plus a Planmeca Lumo<sup>™</sup> stool and Planmeca Olo<sup>™</sup> with torso support

Available with hanging tubing or balanced arm delivery. Customize with instrument options for each operatory.