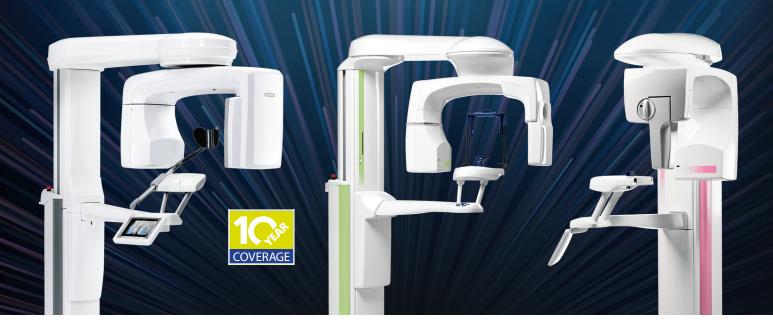

#### Planmeca Viso<sup>®</sup> G7 CBCT

Freely adjustable volume size Largest field of view in a single pass scan.

#### Planmeca ProMax<sup>®</sup> 3D

Wide volume selection for more than dentition.

#### Planmeca ProMax<sup>®</sup> 2D S2

For all panoramic and general dentistry including extraoral bitewings, TMJ and sinus imaging.