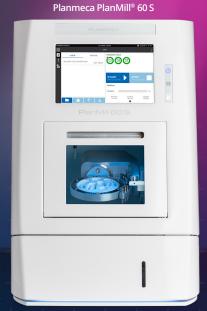

## Special pricing on Planmeca Mills

Go for the increased production and expanded treatment capacity you've wanted with limited-time pricing on your choice of **Planmeca PlanMill® 35** and **PlanMill® 60 S**. Have control over timing and quality when you produce in-house and expand your capabilities to single-day crowns, dentures, bridges, surgical guides, night guards, and more.

\*3DDX design service credit is limited to the purchase of the PlanMill 60 S. All trademarks are the property of their respective owners.