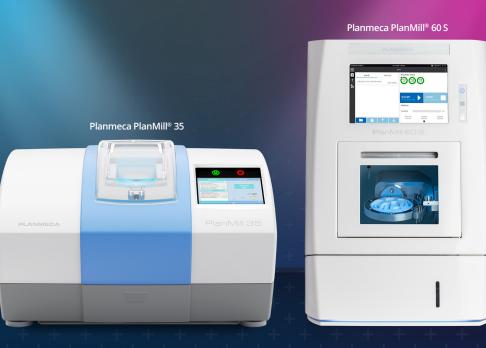

## Special pricing on Planmeca CAD/CAM

Go for the increased production and expanded treatment capacity you've wanted with limited-time pricing on your choice of **Planmeca PlanMill® 35** and **PlanMill® 60 S**. Have control over timing and quality when you produce in-house and expand your capabilities to single-day crowns, dentures, bridges, surgical guides, night guards, and more.