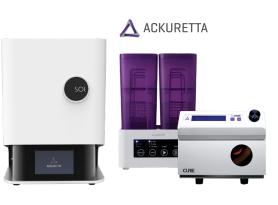

### Ackuretta SOL LCD 3D Printer

Move forward with this open 3D printer for all applications from surgical guides to full dentures at 3-times the speed of SLA printers.

Have versatility with over 150 prevalidated resins, including Pac-Dent, Keystone, and VOCO.

Offer Includes:

- Ackuretta SOL LCD 3D Printer
- CLEANI Wash Station
- CURIE Curing Unit
- from Ackuretta and **\$300** design Concierge Service including service credit remote installation, training, and from 3DDX support plus a 2-year warranty available.