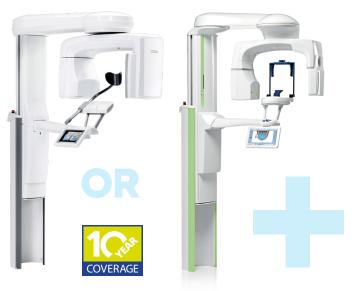

#### Planmeca Viso<sup>®</sup> G7 CBCT

#### Largest field of view in a single pass scan.

- Planmeca Ultra Low Dose
- Planmeca CALM® algorithm for
- automatic patient movement correction

#### Planmeca ProMax<sup>®</sup> Mid

Multitude of volumes sizes for every clinical application.

- Highest resolution for endo mode
- True Extraoral Bitewings

Available

with ceph

option

For full terms and conditions, visit planmeca.com/na-promotions **SCAN HERE TO LEARN MORE** 

All products listed are the trademark of the registration owner.

PLANMECA Better care through innovation